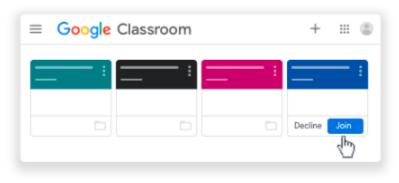

## Join a class

Computer Androld IPhone & IPad

You must be signed in to Classroom before you can join a class. Unsure if you're signed in? Learn more about how to sign in to Classroom.

## Accept an invitation from your teacher

- 1. Go to classroom.google.com <a> </a>.
- 2. On the class card, click Join.